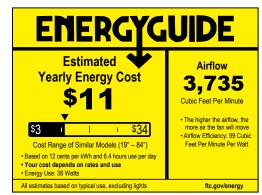

### **Performance:**

| Lamp Wattage           | 20 W                               |
|------------------------|------------------------------------|
| Input Voltage          | 120 VAC                            |
| Lumens/LPW (Delivered) | 1,865                              |
| CRI                    | 90 CRI                             |
| Life (hours)           | 50000 (L70/TM-21)                  |
| Warranty               | Limited Lifetime Warranty          |
| Labels                 | UL Damp Location Listed            |
|                        | Meets California Title 24 JA8-2022 |
|                        | AC motor                           |