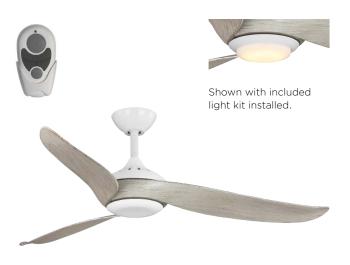

## **Description:**

Conte Collection 52-in Three-Blade Matte White Contemporary Ceiling Fan with Washed Oak Blades

#### **Specifications:**

- · White Polycarbonate Round
- · Canopy covers a standard 4" recessed outlet box

#### **Dimensions:**

Diameter: 52 in Height: 14-1/16 in

White Polycarbonate Round

Width: 5-9/16 in Height: 1-5/16 in